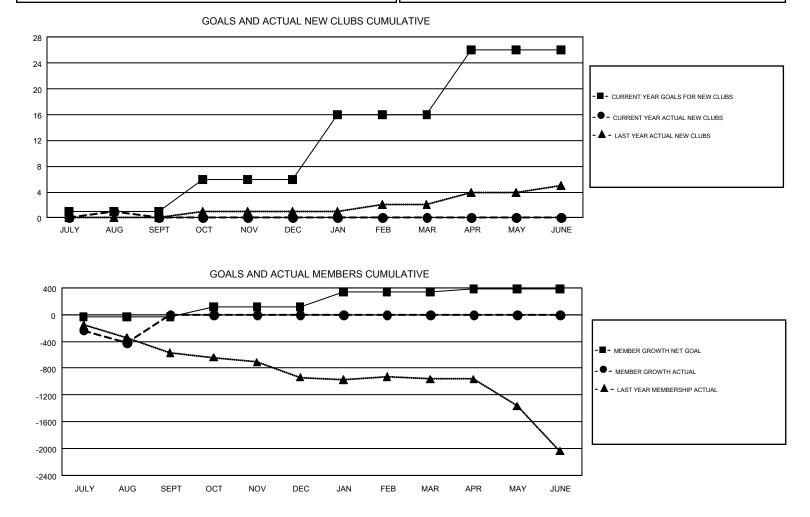

## GMT: ANTTI FORSELL

REPORT DOES NOT INCLUDE CLUBS IN UNDISTRICTED AREAS.

| Clubs<br>RESULTS FOR 2017-2018 |    |   |    | Members<br>RESULTS FOR 2017-2018 |     |     |     |  |
|--------------------------------|----|---|----|----------------------------------|-----|-----|-----|--|
|                                |    |   |    |                                  |     |     |     |  |
| JULY/AUG/SEPT                  | 1  | 1 | 19 | JULY/AUG/SEPT                    | -35 | 152 | 575 |  |
| OCT/NOV/DEC                    | 5  | 0 | 0  | OCT/NOV/DEC                      | 155 | 0   | 0   |  |
| JAN/FEB/MAR                    | 10 | 0 | 0  | JAN/FEB/MAR                      | 223 | 0   | 0   |  |
| APR/MAY/JUNE                   | 10 | 0 | 0  | APR/MAY/JUNE                     | 44  | 0   | 0   |  |